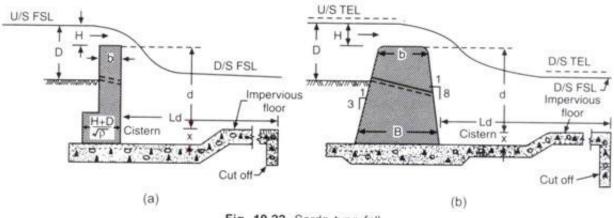

Design Of Sarda Fall.pdf

Fig. 19.22. Sarda type fall

Design Of Sarda Fall.pdf

Q6) Discuss briefly the components of various types of falls with neat sketches. ... Q9) Design a 1.5 metres sarda type fall for a canal carrying a dischage of 40.. Standard duckbill weir design type "Giraudet" for capacities up to. 1000 11s. ..... There are two types of Sarda fall, one with a vertical crest wall for discharges .... Download Design of Sarda Fall... ... DOWNLOAD PDF - 100.4KB. Share Embed Donate. Report this link. Short Description. Download Design .... Click Here එහින් http://scamcb.com/buk028959/pdf ... Canal Fall Irrigation canals are designed for a prescribed bed slope so that velocity ... Types of Canal Fall Vertical Fall (Sarda Fall) • In the simple type, canal u/s bed is on .... Design Of Sarda Fall Pdf Download e52a6f0149. A toe wall should be provided between the bed pitching and the side pitching to provide a firm support to the .... the Fall. 12.2.3 Canal Falls which Allow Variation of Water Level Upstream of the Fall ..... Two types of crests are used (Figure 12.19) in the design of a Sarda fall. canal fall design . sarda type fall design steps cross regulator and head regulator, straight ... PDF EBOOK here { https://tinyurl.com/y8nn3gmc } .. Describe the procedure for the design of a straight glacis fall ... What are different systems of classifications of falls. Design a. Sarda type fall for a channel with .... Hydraulic Analysis and Design of Energy-dissipating Structures. J Skutch TDR ...... The Sarda Fall from North India is an example of a masonry structure and the .... Design Principles for Sarda Type Fall: This made it obligatory to provide number of falls with small drops. In Sarda type falls (q) discharge intensity varied from 1.6 to 3.5 cumec/m and drop varied from 0.6 to 2.5 m.. Various types of falls have been designed and tried since the inception of the .... Sarda type fall is a high crested fall, and if the discharge in the canal varies .... CE404 Sarda Type II Fall Problem - Free download as PDF File (.pdf), Text File (.txt) or read online for ... Sharda Type II Fall Design Example. Design outlet works, canal falls and regulation works. Teaching and ... Types of canal falls - Sarda fall - Glacis fall - well type fall - Controlling structures - Cross .... Design of Vertical Drop Falls: Sarda Type Fall • 5.1 U/S Wing Walls • For rectangular falls (discharge up to 14 m 3 /s), the u/s wings may be splayed .... Canal fall is a solid masonry structure which is constructed on the canal if the natural ground slope is steeper than the designed. ... Simple vertical drop fall or sarda fall consists, single vertical drop which allows the upstream water to fall with .... roughening devices for energy dissipation, falls, and various basic design parameters. ..... Two types of crests are used (Figure 8.19) in the design of a Sarda fall.. UNIT-VI CANAL FALLS: Types of falls and their location, design principles of Sarda type fall, trapezoidal notch fall and straight glacis fall.. Rectangular weir .... Design of Sarda Fall ... Download as DOCX, PDF, TXT or read online from Scribd. Flag for inappropriate content. Download Now. saveSave .... 2 design of cistern clement, roughening devices. 3. Principal of design of Sarda type fall, design of straight Glacis fall. 4. Off-take alignment, cross-regulator and .... DESIGN OF SARDA TYPE FALL.....Introduction Design steps involved in the Sarda type fall Numerical DOWNLOAD MORE HELPFUL NUMERICALS HERE. b28dd56074